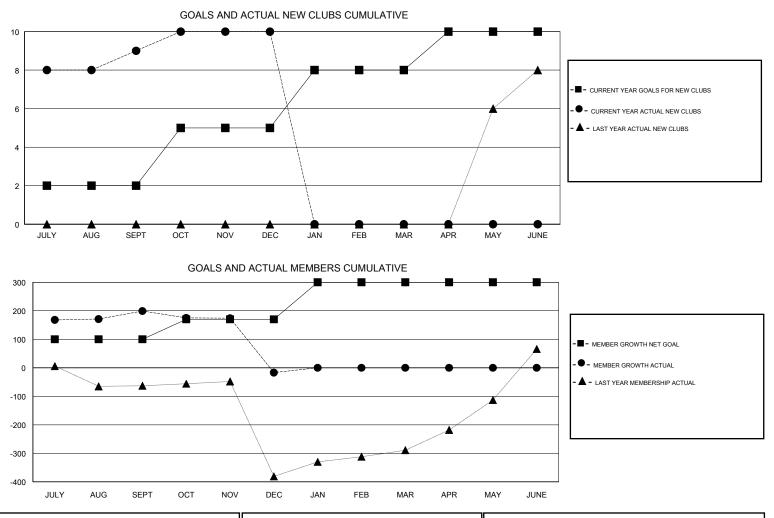

## BASSEY EDEM GMT:

| GMT: BASSEY EDEM |               |             |               | ION NIGERIA           | GMT CA                    |                         |                                                    |  |
|------------------|---------------|-------------|---------------|-----------------------|---------------------------|-------------------------|----------------------------------------------------|--|
|                  | Club          | S           |               | Members               |                           |                         |                                                    |  |
|                  | RESULTS FOR   | R 2018-2019 |               | RESULTS FOR 2018-2019 |                           |                         |                                                    |  |
| QUARTER          | NEW CLUB GOAL | NEW CLUBS   | DROPPED CLUBS | QUARTER               | MEMBER GROWTH NET<br>GOAL | MEMBER GROWTH<br>ACTUAL | DROPPED<br>MEMBERS ACTUAL<br>(including transfers) |  |
| JULY/AUG/SEPT    | 2             | 9           | 1             | JULY/AUG/SEPT         | 100                       | 243                     | 40                                                 |  |
| OCT/NOV/DEC      | 3             | 1           | 9             | OCT/NOV/DEC           | 70                        | 101                     | 316                                                |  |
| JAN/FEB/MAR      | 3             | 0           | 0             | JAN/FEB/MAR           | 130                       | 0                       | 0                                                  |  |
| APR/MAY/JUNE     | 2             | 0           | 0             | APR/MAY/JUNE          | 0                         | 0                       | 0                                                  |  |